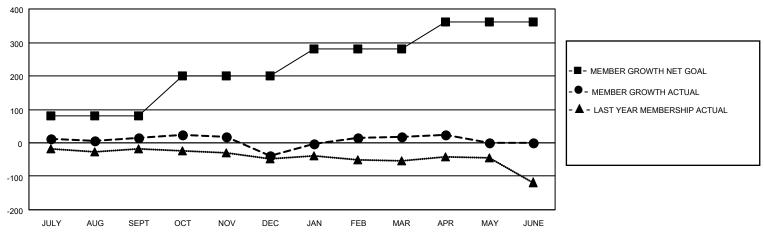

## MONTHLY MEMBERSHIP PROGRESS REPORT

LOCATION FLORIDA District 35 I Results as of: 4/30/2022

| Clubs                 |               |           |               | Members               |                        |                         |                                                    |
|-----------------------|---------------|-----------|---------------|-----------------------|------------------------|-------------------------|----------------------------------------------------|
| RESULTS FOR 2021-2022 |               |           |               | RESULTS FOR 2021-2022 |                        |                         |                                                    |
| QUARTER               | NEW CLUB GOAL | NEW CLUBS | DROPPED CLUBS | QUARTER MEM           | BER GROWTH NET<br>GOAL | MEMBER GROWTH<br>ACTUAL | DROPPED<br>MEMBERS ACTUAL<br>(including transfers) |
| JULY/AUG/SEPT         | 1             | 0         | 0             | JULY/AUG/SEPT         | 80                     | 56                      | 33                                                 |
| OCT/NOV/DEC           | 2             | 0         | 2             | OCT/NOV/DEC           | 120                    | 47                      | 90                                                 |
| JAN/FEB/MAR           | 1             | 2         | 1             | JAN/FEB/MAR           | 80                     | 118                     | 51                                                 |
| APR/MAY/JUNE          | 1             | 0         | 0             | APR/MAY/JUNE          | 80                     | 23                      | 16                                                 |

## GOALS AND ACTUAL MEMBERS CUMULATIVE

| DROPPED CLUBS: 3 |     | 36 CLUBS OF 48 ADDED 1 OR<br>MORE NEW MEMBERS | GENDER DISTRIBUTION                 |              |  |
|------------------|-----|-----------------------------------------------|-------------------------------------|--------------|--|
|                  |     | MORE NEW MEMBERS                              | MALE                                | 613 (51.56%) |  |
|                  |     |                                               | FEMALE                              | 576 (48.44%) |  |
| DROPPED MEMBERS  |     |                                               | NON BINARY                          | 0 (0.00%)    |  |
|                  |     |                                               | PREFER NOT TO ANSWER                | 0 (0.00%)    |  |
| DECEASED         | 16  |                                               |                                     |              |  |
| CLUB CANCELLED   | 35  | CLICK HERE FOR CUMULATIVE                     | TOTAL FAMILY UNIT MEMBERS           | 331          |  |
| OTHER            | 139 | MEMBERSHIP DATA                               |                                     |              |  |
| TOTAL            | 190 |                                               | FAMILY MEMBERS PAYING HALF DUES 169 |              |  |
|                  |     |                                               |                                     |              |  |